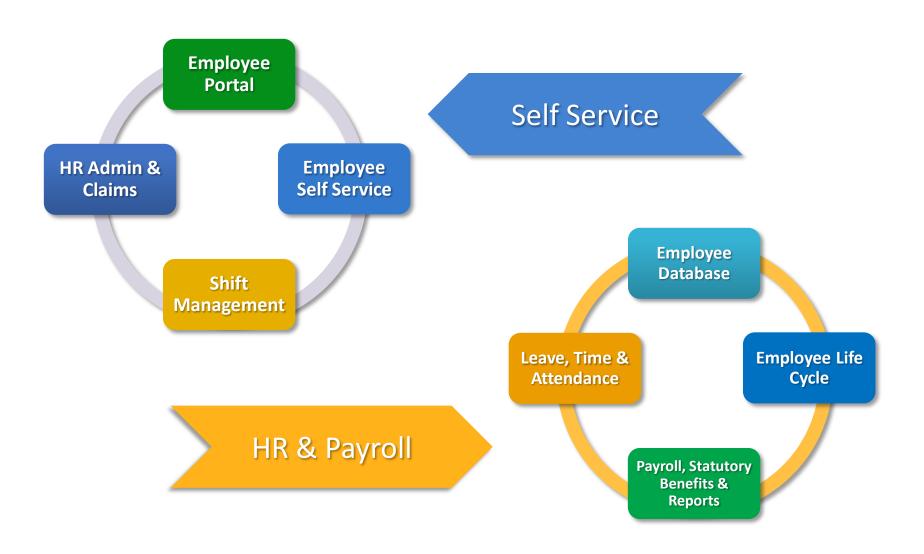

#### **TekHRM Modules**

#### **Company Master**

#### **Employee Management**

- Employee Directory with Flexible Search Panel
- Employee Profile
- Employee Local & Permanent Address
- Home, Work, Emergency Contact No of employee
- Employee Skills & Qualification Details
- Previous Employment History
- Statutory Details
- Family & Nominee Details
- Employee Immigration Details
- Assets Given To Employee
- Document Storage
- Probation Confirmation Details
- Employee Resignation Details
- ☐ Import/Export Employee Details
- Manage Reporting Of Employee

#### **Attendance Management**

- ☐ Flexible Attendance Rules & Policies
- Log Attendance From Web By Employees
- Monitor Real Time Attendance
- Manage Shifts For Fixed & Rotational Schedule
- Manage Night Shifts (next day out)
- Week of Setup Employee Wise
- Approval System for Late Comings/Early Leavings
- Track Work From Home & Comp Off Working
- Automated Attendance Register
- Process & Restore Attendance Anytime
- Track Over Time & Pay Only Effective OT
- Close Attendance Location Wise, Department wise

#### Leave Management

- Leave Rules & Policies
- Multiple Customized Leaves
- Specific Rules For Each Rules
- Compensatory Leaves
- Flexible Leave request Flow
- Online Leave Applications & Approvals
- Monthly Auto Leave Credit & Balances
- Automated Year End Processing & Settlement
- Leave Balance Summary
- Leave Approval Delegation
- Leave Encashment Options

#### Payroll Management

- Salary Templates with Your Customized Formula
- Salary Components Payable With or Without Salary
- Payroll Processing in Just 4 Simple Steps
- Generate Salary Transfer Letter Online
- Auto Updated Income Tax & Statutory Compliances
- Password Protected PDF Pay slips
- Mass Emailing of Pay slips
- Claim Expenses
- Pre-Expenses Credit
- Post Expense Claims
- Monthly Loan Installments Deductions
- Reimbursements

#### **Employee Self Service**

- Online Portal Of Employee
- Apply & Review Leaves Online
- Declare Investments Online
- Mark Attendance From ESS Panel
- Check Shift Schedule Online
- Apply Work From Home
- Send Attendance Requests
- Track Monthly Leave Balances
- Download Payslips
- Manage Team
- View Company Policies
- Download Holiday Calendar