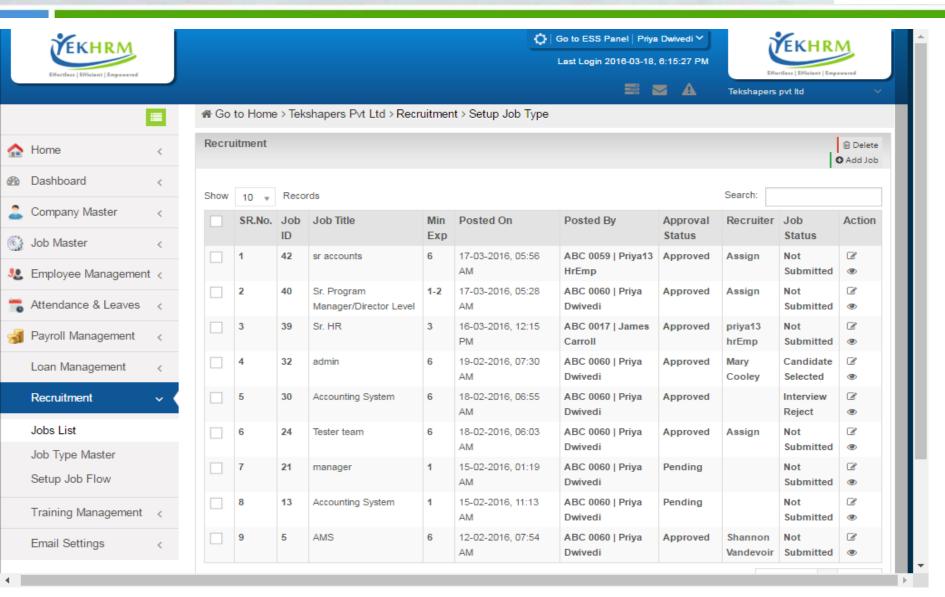

#### Leave Application

Go to Home | James Carroll >

Last Login 2014-09-25, 1:40:06 PM

ABC Software Solution Private Limited

Create Job vacancies. Define Job type. Manage vacancies available in the company. Setup Approval Flow. Set up interviews with prospective candidates. View appointments made to interview prospective candidates. Assign Recruiter for the Interview. View the status of the Job. View status of the applicant in the application process assessment. Handle the vacancy process from application to acceptance or rejection.

Maintain a database of all candidate application.

- Create Training Category and sub category.
- Create and Manage Training.
- Assign In house as well as Offshore trainer.
- Assign trainees for the particular training.
- View the status of the training.
- Check the attendance of the trainee.
- ☐ In Employee portal trainee can see the training assign to them.
- Maintain a database of all training list.