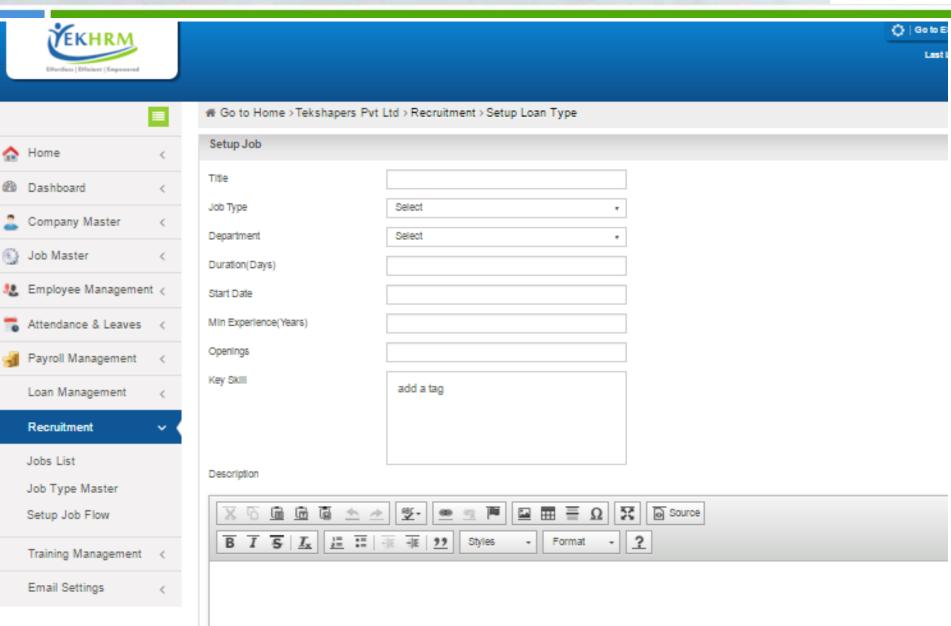

#### Leave Application

Go to Home | James Carroll >

Last Login 2014-09-25, 1:40:06 PM

ABC Software Solution Private Limited

Create Job vacancies. Define Job type. Manage vacancies available in the company. Setup Approval Flow. Set up interviews with prospective candidates. View appointments made to interview prospective candidates. Assign Recruiter for the Interview. View the status of the Job. View status of the applicant in the application process assessment. Handle the vacancy process from application to acceptance or rejection.

Maintain a database of all candidate application.

- Create Training Category and sub category.
- Create and Manage Training.
- Assign In house as well as Offshore trainer.
- Assign trainees for the particular training.
- View the status of the training.
- Check the attendance of the trainee.
- ☐ In Employee portal trainee can see the training assign to them.
- Maintain a database of all training list.