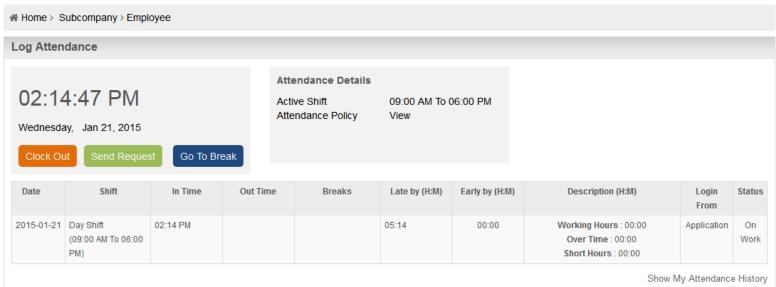

#### Mark Attendance

James Carroll ➤
Last Login 2015-01-14, 10:39:11 AM

#### **Update & Process Attendance**

Q

ű

O\$

O\$

O<sub>0</sub>

O.

 Go to ESS Panel | Priya Dwivedi 
 ✓ Last Login 2015-01-16, 1:02:09 PM

#### **Attendance Management**

- ☐ Flexible Attendance Rules & Policies
- Log Attendance From Web By Employees
- Monitor Real Time Attendance
- Manage Shifts For Fixed & Rotational Schedule
- Manage Night Shifts (next day out)
- Week of Setup Employee Wise
- Approval System for Late Comings/Early Leavings
- Track Work From Home & Comp Off Working
- Automated Attendance Register
- Process & Restore Attendance Anytime
- Track Over Time & Pay Only Effective OT
- Close Attendance Location Wise, Department wise