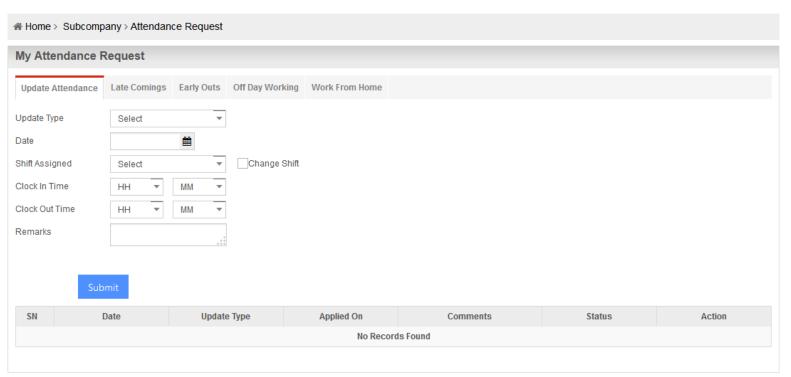

#### **Attendance Requests**

James Carroll ♥ Last Login 2015-01-13, 5:21:05 PM

ABC Software Solution Private Limited

#### **Employee Self Service**

- Online Portal Of Employee
- Apply & Review Leaves Online
- Declare Investments Online
- Mark Attendance From ESS Panel
- Check Shift Schedule Online
- Apply Work From Home
- Send Attendance Requests
- Track Monthly Leave Balances
- Download Payslips
- Manage Team
- View Company Policies
- Download Holiday Calendar