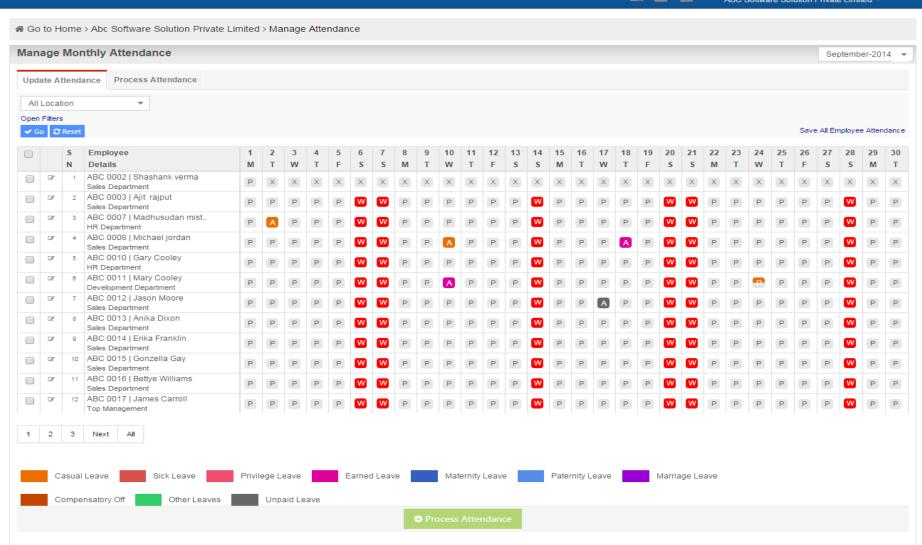

#### **Attendance Management**

- ☐ Flexible Attendance Rules & Policies
- Log Attendance From Web By Employees
- Monitor Real Time Attendance
- Manage Shifts For Fixed & Rotational Schedule
- Manage Night Shifts (next day out)
- Week of Setup Employee Wise
- Approval System for Late Comings/Early Leavings
- Track Work From Home & Comp Off Working
- Automated Attendance Register
- Process & Restore Attendance Anytime
- Track Over Time & Pay Only Effective OT
- Close Attendance Location Wise, Department wise

#### **Update & Process Attendance**

Q

ű

O\$

O\$

O<sub>0</sub>

O.

 Go to ESS Panel | Priya Dwivedi 
 ✓ Last Login 2015-01-16, 1:02:09 PM