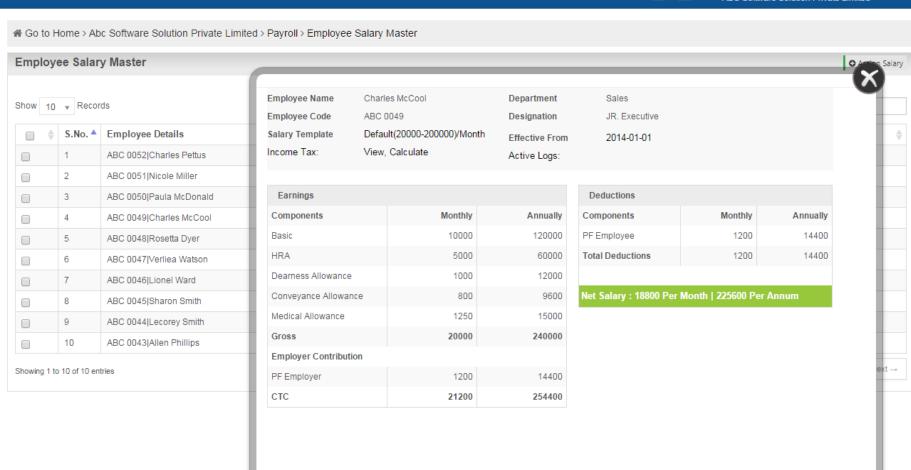

#### **Employee Salary Master**

Q

ů,

 $Q_{0}^{0}$ 

Q0

ABC Software Solution Private Limited >