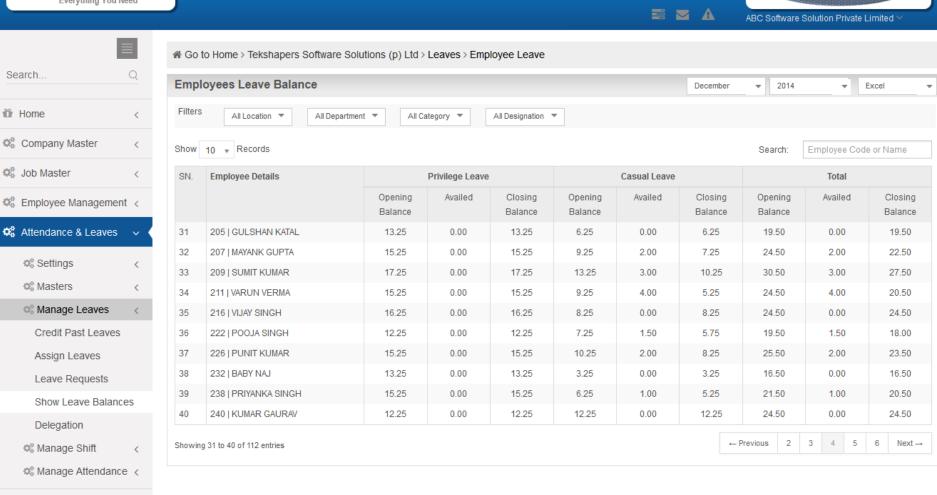

ck Over Time & Pay Only Effective OT
- Close Attendance Location Wise, Department wise

#### **Update & Process Attendance**





Q

ű

O\$

O\$

O<sub>0</sub>

O.

 Go to ESS Panel | Priya Dwivedi 
 ✓ Last Login 2015-01-16, 1:02:09 PM







ABC Software Solution Private Limited



#### Shift Management

ABC 0034 | Bettye Baxter

Showing 1 to 10 of 43 entries



Weekly Off



#### Leave Management



- Leave Rules & Policies
- Multiple Customized Leaves
- Specific Rules For Each Rules
- Compensatory Leaves
- Flexible Leave request Flow
- Online Leave Applications & Approvals
- Monthly Auto Leave Credit & Balances
- Automated Year End Processing & Settlement
- Leave Balance Summary
- Leave Approval Delegation
- Leave Encashment Options

#### **Employee Leave Balance**





Rayroll

<







# Manage Leaves Requests















☼ Manage Attendance ∨

♠ Payroll

| Search Pa | nel        |    |              |        |     | ` |
|-----------|------------|----|--------------|--------|-----|---|
| From      | 2015-01-01 | То | 2015-02-28   | Status | All | - |
|           |            |    | ✓ Go 🥏 Reset |        |     |   |
|           |            |    | ✓ Go 🤁 Reset |        |     |   |

| SN | Employee Details         | Request Details                  | Applied On           | Status                            | Action |
|----|--------------------------|----------------------------------|----------------------|-----------------------------------|--------|
| 1  | 222   POOJA SINGH        | Casual Leave for 1.00 day(s)     | 21-01-2015, 11:06 AM | Pending