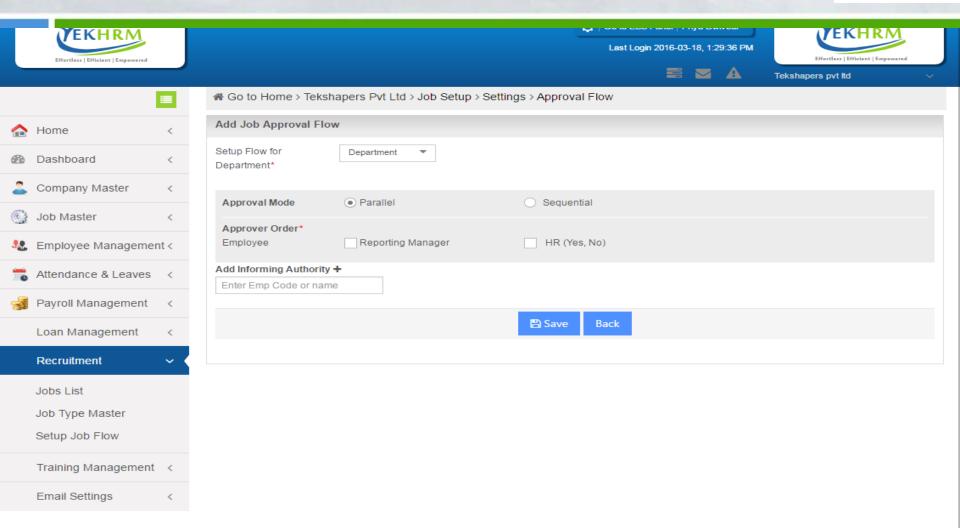

#### Leave Application

Go to Home | James Carroll >

Last Login 2014-09-25, 1:40:06 PM

ABC Software Solution Private Limited

Create Job vacancies. Define Job type. Manage vacancies available in the company. Setup Approval Flow. Set up interviews with prospective candidates. View appointments made to interview prospective candidates. Assign Recruiter for the Interview. View the status of the Job. View status of the applicant in the application process assessment. Handle the vacancy process from application to acceptance or rejection.