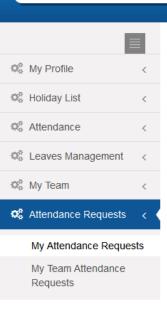

#### **Attendance Requests**

James Carroll ♥ Last Login 2015-01-13, 5:21:05 PM

ABC Software Solution Private Limited

#### **Employee Self Service**

- Online Portal Of Employee
- Apply & Review Leaves Online
- Declare Investments Online
- Mark Attendance From ESS Panel
- Check Shift Schedule Online
- Apply Work From Home
- Send Attendance Requests
- Track Monthly Leave Balances
- Download Payslips
- Manage Team
- View Company Policies
- Download Holiday Calendar