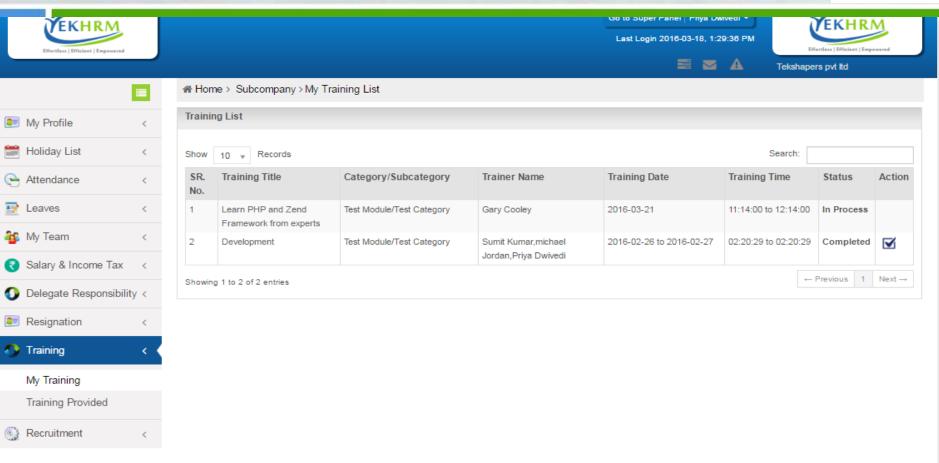

Maintain a database of all candidate application.

- Create Training Category and sub category.
- Create and Manage Training.
- Assign In house as well as Offshore trainer.
- Assign trainees for the particular training.
- View the status of the training.
- Check the attendance of the trainee.
- ☐ In Employee portal trainee can see the training assign to them.
- Maintain a database of all training list.

| ainin | ng List                                         |                              |                                                                        |        |                    | ◆ Add Training           | 🗎 Delet |
|-------|-------------------------------------------------|------------------------------|------------------------------------------------------------------------|--------|--------------------|--------------------------|---------|
| ow    | 10 ▼ Records                                    | FilterSelect                 | ▼                                                                      |        |                    | Search:                  |         |
|       | Training Title                                  | Category/Sub category        | Trainer                                                                | Status | Training<br>Status | Training Date            | Action  |
|       | PHP                                             | Session/Php Training         | (ABC 0060)Priya<br>Dwivedi,Anurag                                      | Active | In Process         | 18-03-2016               | ♂ @     |
|       | PHP Training For<br>Freshers & Trainee          | PHP<br>Training/Development  | (222)Hayate<br>Khozikade,Michal                                        | Active | In Process         | 17-03-2016               | ♂ @     |
|       | Learn PHP and<br>Zend Framework<br>from experts | Test Module/Test<br>Category | (ABC 0010)Gary Cooley                                                  | Active | In Process         | 21-03-2016               | € @     |
|       | sfdfdgdfg                                       | Test Module/Test<br>Category | (66)sumit kumar,(ABC<br>0058)Ranjeet singh,New<br>Trainer              | Active | Completed          | 14-03-2016 To 15-03-2016 | ┏ @     |
|       | Development                                     | Test Module/Test<br>Category | (66)sumit kumar,(ABC<br>0008)michael jordan,(ABC<br>0060)Priya Dwivedi | Active | Completed          | 26-02-2016 To 27-02-2016 | ₫ @     |
|       | Test                                            | Test Module/Test<br>Category | (66)sumit kumar,Anurag                                                 | Active | In Process         | 25-02-2016 To 26-02-2016 | ♂ @     |