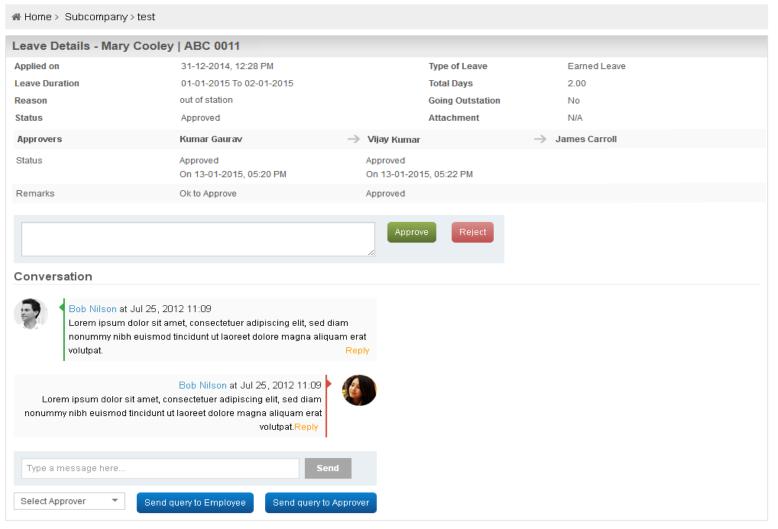

#### Leave Management

- Leave Rules & Policies
- Multiple Customized Leaves
- Specific Rules For Each Rules
- Compensatory Leaves
- Flexible Leave request Flow
- Online Leave Applications & Approvals
- Monthly Auto Leave Credit & Balances
- Automated Year End Processing & Settlement
- Leave Balance Summary
- Leave Approval Delegation
- Leave Encashment Options

#### **Employee Leave Balance**

Rayroll

<

# Manage Leaves Requests

☼ Manage Attendance ∨

♠ Payroll

| Search Pa | nel        |    |              |        |     | ` |
|-----------|------------|----|--------------|--------|-----|---|
| From      | 2015-01-01 | То | 2015-02-28   | Status | All | - |
|           |            |    | ✓ Go 🥏 Reset |        |     |   |
|           |            |    | ✓ Go 🤁 Reset |        |     |   |

| SN | Employee Details         | Request Details                  | Applied On           | Status                            | Action |
|----|--------------------------|----------------------------------|----------------------|-----------------------------------|--------|
| 1  | 222   POOJA SINGH        | Casual Leave for 1.00 day(s)     | 21-01-2015, 11:06 AM | Pending                           | View   |
| 2  | 144   OM DIXIT           | Casual Leave for 1.00 day(s)     | 19-01-2015, 10:58 PM | Pending                           | View   |
| 3  | 333   Yogesh Tomar       | Casual Leave for 1.00 day(s)     | 19-01-2015, 08:49 PM | Pending                           | View   |
| 4  | 331   Jyoti Chaubey      | Casual Leave for 1.00 day(s)     | 17-01-2015, 01:00 AM | Pending                           | View   |
| 5  | 289   PRIYANKA SHARMA    | Casual Leave for 5.00 day(s)     | 16-01-2015, 07:07 PM | Pending                           | View   |
| 6  | 189   AJIT VERMA         | Casual Leave for 1.00 day(s)     | 15-01-2015, 11:40 AM | In Process (Required Your Action) | View   |
| 7  | 336   Anisha Bora        | Privilege Leave for 11.00 day(s) | 14-01-2015, 04:21 PM | Pending                           | View   |
| 8  | 289   PRIYANKA SHARMA    | Casual Leave for 4.00 day(s)     | 14-01-2015, 11:00 AM | Cancelled                         | View   |
| 9  | 307   SWATI SHRIVASTAVA  | Privilege Leave for 26.00 day(s) | 12-01-2015, 10:56 AM | In Process                        | View   |
| 10 | 178   SRINIVASA MAGULURI | Casual Leave for 5.00 day(s)     | 10-01-2015, 12:25 AM | In Process                        | View   |
| 11 | 209   SUMIT KUMAR        | Casual Leave for 1.00 day(s)     | 09-01-2015, 04:05 AM | In Process                        | View   |
| 12 | 178   SRINIVASA MAGULURI | Casual Leave for 7.00 day(s)     | 08-01-2015, 03:13 AM | Rejected                          | View   |
| 13 | 280   SHOBHIT GUPTA      | Casual Leave for 1.00 day(s)     | 06-01-2015, 08:02 PM | Pending                           | View   |
| 14 | 216   VIJAY SINGH        | Casual Leave for 1.00 day(s)     | 30-12-2014, 02:58 PM | In Process                        | View   |
| 15 | 226   PUNIT KUMAR        | Casual Leave for 1.00 day(s)     | 30-12-2014, 10:49 AM | In Process                        | View   |
| 16 | 144   OM DIXIT           | Casual Leave for 1.00 day(s)     | 29-12-2014, 09:15 PM | Pending                           | View   |
| 17 | 144   OM DIXIT           | Casual Leave for 1.00 day(s)     | 29-12-2014, 09:14 PM | Pending                           | View   |
| 18 | 144   OM DIXIT           | Casual Leave for 1.00 day(s)     | 29-12-2014, 09:13 PM | Pending                           | View   |
| 19 | 232   BABY NAJ           | Casual Leave for 1.00 day(s)     | 27-12-2014, 01:13 PM | In Process                        | View   |
| 20 | 345   Harish Kumar       | Casual Leave for 1.00 day(s)     | 26-12-2014, 06:48 PM | In Process                        | View   |
| 21 | 251   ANKUSH SAINI       | Casual Leave for 1.00 day(s)     | 26-12-2014, 12:16 PM | In Process                        | View   |
| 22 | 307   SWATI SHRIVASTAVA  | Privilege Leave for 29.00 day(s) | 26-12-2014, 11:53 AM | Rejected                          | View   |
| 23 | 157   NITIN MAURYA       | Casual Leave for 1.00 day(s)     | 24-12-2014, 04:57 PM | In Process                        | View   |
| 24 | 328   CHANDRA SEKHAR     | Casual Leave for 5.00 day(s)     | 18-12-2014, 08:05 PM | In Process                        | View   |
| 25 | 11   P.IYYAPPA SWAMY     | Privilege Leave for 5.00 day(s)  | 18-12-2014, 07:49 PM | In Process                        | View   |
| 26 | 328   CHANDRA SEKHAR     | Casual Leave for 4.50 day(s)     | 18-12-2014, 07:45 PM | Cancelled                         | View   |
| 27 | 314   DOSAPATI SUBBARAO  | Casual Leave for 5.00 day(s)     | 18-12-2014, 07:44 PM | In Process                        | View   |