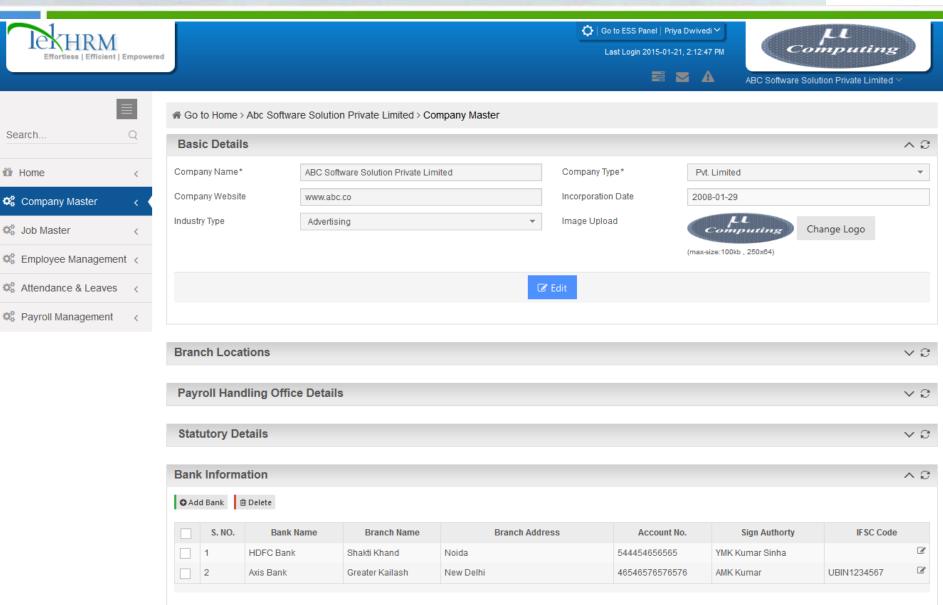

M is cloud based leading software for managing business processes related to human resource management (HRM), Payroll Management, Time & Attendance, Taxation and Tracking Organization Reports. Initially it is developed for Indian customers only and helping small & large businesses to modernize their process & workflows in order to save time in the areas of employee self service, leave etc. Software is designed in such a way that it reduces work of HR Management by automating their activities from employee entry to exit.

Accessible by anyone & available with a very user-friendly appearance, no technical skills required. There is no higher investment to implement it, by an online subscription you can experience the features provided.

#### **TekHRM Modules**





#### **Company Master**





#### **Employee Management**



- Employee Directory with Flexible Search Panel
- Employee Profile
- Employee Local & Permanent Address
- Home, Work, Emergency Contact No of employee
- Employee Skills & Qualification Details
- Previous Employment History
- Statutory Details
- Family & Nominee Details
- Employee Immigration Details
- Assets Given To Employee
- Document Storage
- Probation Confirmation Details
- Employee Resignation Details
- ☐ Import/Export Employee Details
- Manage Reporting Of Employee

#### **Employee Directory**





Showing 1 to 10 of 64 entries





2 3

← Previous

5

Next →

ABC Software Solution Private Limited > **Employee Search Panel Employee Directory**  $Q_{0}^{0}$ ◆ Add ▲ Login Management ★ Import ★ Export Show 10 w Records O<sub>0</sub> DOJ S.No. **Employe